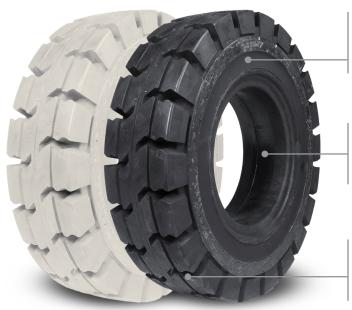

#### **Deep Tread Design**

• Deep center treads provide for enhanced traction to prevent slippage and spinning.

#### M Pattern Features:

- Designed for tough indoor or outdoor applications.
- Deep center treads provide for enhanced traction to prevent slippage and spinning.
- Ideally used for indoor and some light outdoor applications.
- · Also available in Non-Marking.