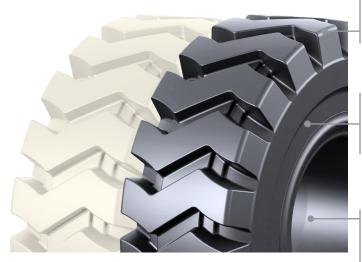

#### **Deep Tread Design**

• Deep tread pattern allows for maximum traction and longer tread life.

### Z Pattern Features:

- Tire designed to resist chipping and chunking from debris.
- High pitch tires also provides for superior traction in tough and muddy applications.
- Also available in Non-Marking.