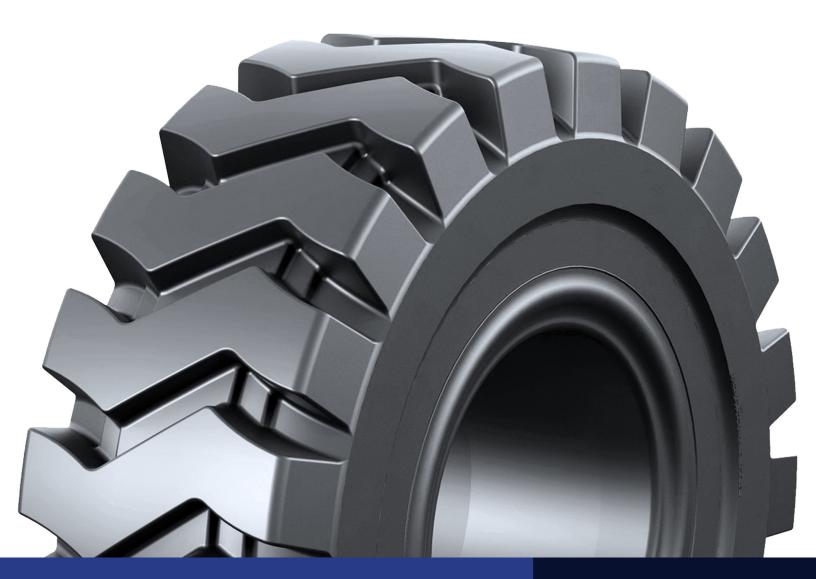

#### **Deep Tread Design**

• Deep tread pattern allows for maximum traction and longer tread life.

### Z Pattern Features:

- Tire designed to resist chipping and chunking from debris.
- High pitch tires also provides for superior traction in tough and muddy applications.
- Also available in Non-Marking.