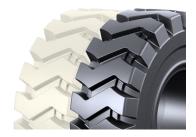

#### **Deep Tread Design**

• Deep tread pattern allows for maximum traction and longer tread life.

### Z Pattern Features:

- Tire designed to resist chipping and chunking from debris.
- High pitch tires also provides for superior traction in tough and muddy applications.
- Also available in Non-Marking.