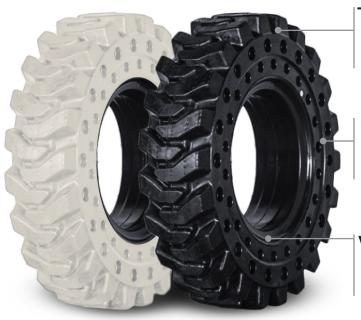

#### **Tread Feature**

• Deep tread pattern allows for maximum traction and longer tread life.

## **Deflectors / Aperture Holes**

• Enhances ride quality, increases heat dissipation, and maximizes the life of the tire.

#### Wheel Fitment

• Wheels available for all machine models. applications.