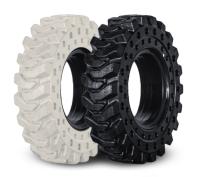

### **SOLID VD PATTERN TIRES**

For All Telehandler Models

# SENTRY TIRE SOLID PNEUMATIC DURAECO TELEHANDLER SERIES SOLID VD PATTERN TIRES | Traction with Maximum Durability

#### **VD Pattern Features:**

- Aggressive lugs allows for this tire to tackle any tough outdoor muddy applications or when superior traction is a must.
- Also available in Non-Marking.

| TIRE SIZE     | RIM SIZE (IN) | TIRE WIDTH (IN) | OVERALL DIAMETER (IN) | LOAD CAPACITY (LBS) | WEIGHT (LBS) |
|---------------|---------------|-----------------|-----------------------|---------------------|--------------|
| 15.00 x 20    | 11.00         | 13.58           | 37.99                 | -                   | 370.44       |
| 14.00 - 24    | 10.00         | 13.39           | 52.76                 | -                   | 815.85       |
| 13.00 x 24    | 8.5           | 12.60           | 50.00                 | -                   | 635.04       |
| 445 x 65 -24  | 12            | 16.93           | 45.28                 | -                   | 639.45       |
| 445 x 65 - 20 | 12            | 16.93           | 41.73                 | -                   | 606.38       |
| -             | -             | -               | -                     | -                   | -            |
| -             | -             | -               | -                     | -                   | -            |
| -             | -             | -               | -                     | -                   | -            |